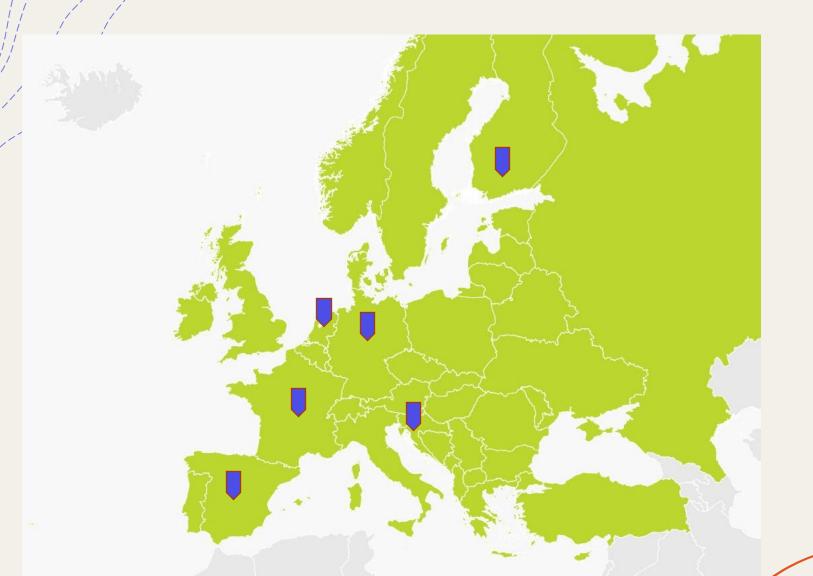

## Thank you all for participating

- 6 Countries
- 7 VET providers
- 2 Intermediates