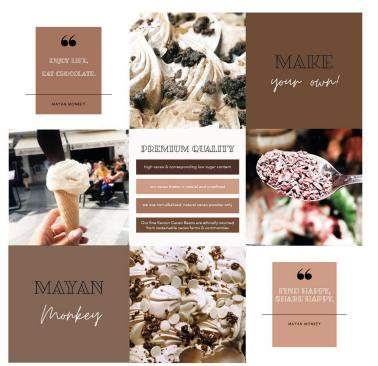

## Cluster B - Mayan Monkey Mijas

- One-time trial
- · Choose your own flavour: Dark, Milk, White and Vegan
- · Add your own choosing of toppings
- · Choose your own packaging
- One-time only

7,95