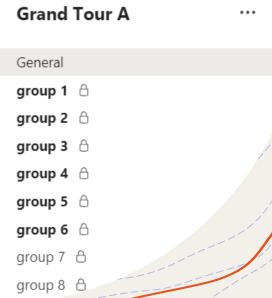

#### Cultural Assignments Monday/Tuesday

- + Getting to know each other
- + Exchange of cultural background
- + Insights (work, education, private)



# Getting to know each other

+ Student experiences:









#### Client Assignment(s) Wednesday/Thursday

- + Teamwork
- + Using each other's skills
- + Ideas



## Cluster A – pandamic test lane







## Cluster B - Mayan Monkey Mijas





- One-time trial
- · Choose your own flavour: Dark, Milk, White and Vegan
- · Add your own choosing of toppings
- · Choose your own packaging
- One-time only

7,95



#### TIER 2: CHIMPANZEE

- 1 Bar monthly subscription
- Choose your own flavour: Dark, Milk, White and Vegan
- · Add your own choosing of toppings
- · Choose your own packaging
- Half-year subscription
- 29,95 49,95





- TIER 3: GORILLA
- 2 Bar monthly subscription Choose your own flavour: Dark, Milk, White and Vegan
- · Add your own choosing of toppings
- · Choose your own packaging
- Subscription-long access to digital museum tour
- One-ye