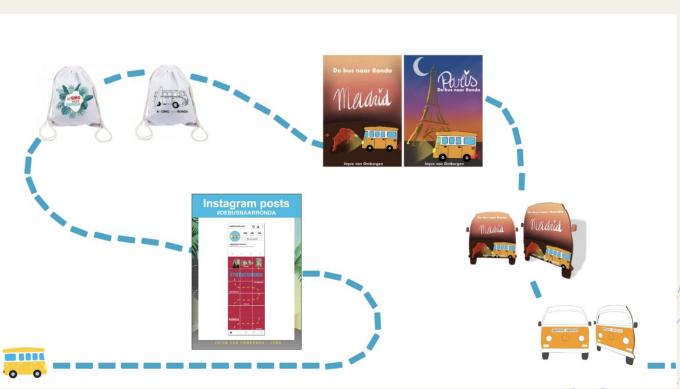

as





- One-time trial
- · Choose your own flavour: Dark, Milk, White and Vegan
- · Add your own choosing of toppings
- · Choose your own packaging
- One-time only

7,95



#### TIER 2: CHIMPANZEE

- 1 Bar monthly subscription
- Choose your own flavour: Dark, Milk, White and Vegan
- · Add your own choosing of toppings
- · Choose your own packaging
- Half-year subscription
- 29,95 49,95





- TIER 3: GORILLA
- 2 Bar monthly subscription Choose your own flavour: Dark, Milk, White and Vegan
- · Add your own choosing of toppings
- · Choose your own packaging
- Subscription-long access to digital museum tour
- One-year subscription 69,95







#### Cluster C - Acoola









#### Cluster D - MalagaSouthExperiences





Social Media



The Pinterest Post





## Cluster E – Your Journey





### Cluster F – La Cávea







## Cluster G - SeaBookings





#### Cluster H – costamundo





## Thank you all for participating



- 6 Countries
- 7 VET providers
- 2 Intermediates











## **Stadin AO**

cıbap