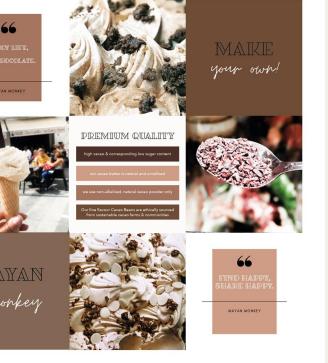

## Cluster B - Mayan Monkey Mijas

- One-time trial
- · Choose your own flavour: Dark, Milk, White and Vegan
- · Add your own choosing of toppings
- · Choose your own packaging
- One-time only

7,95