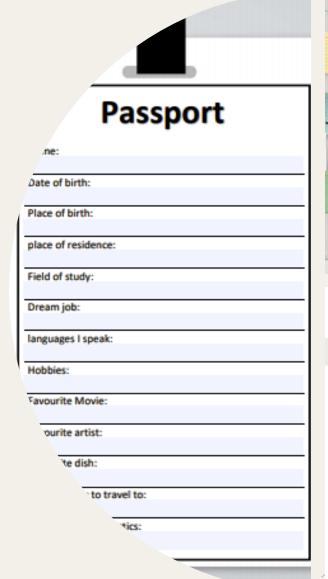

#### Cultural Assignments Monday/Tuesday

- + Getting to know each other
- + Exchange of cultural background
- + Insights (work, education, private)



# Getting to know each other

+ Student experiences:









#### Client Assignment(s) Wednesday/Thursday

- + Teamwork
- + Using each other's skills
- + Ideas



## Cluster A – pandamic test lane







## Cluster B - Mayan Monkey Mijas





- One-time trial
- · Choose your own flavour: Dark, Milk, White and Vegan
- · Add your own choosing of toppings
- · Choose your own packaging
- One-time only

7,95



#### TIER 2: CHIMPANZEE

- 1 Bar monthly subscription
- Choose your own flavour: Dark, Milk, White and Vegan
- · Add your own choosing of toppings
- · Choose your own packaging
- Half-year subscription
- 29,95 49,95





- TIER 3: GORILLA
- 2 Bar monthly subscription Choose your own flavour: Dark, Milk, White and Vegan
- · Add your own choosing of toppings
- · Choose your own packaging
- Subscription-long access to digital museum tour
- On