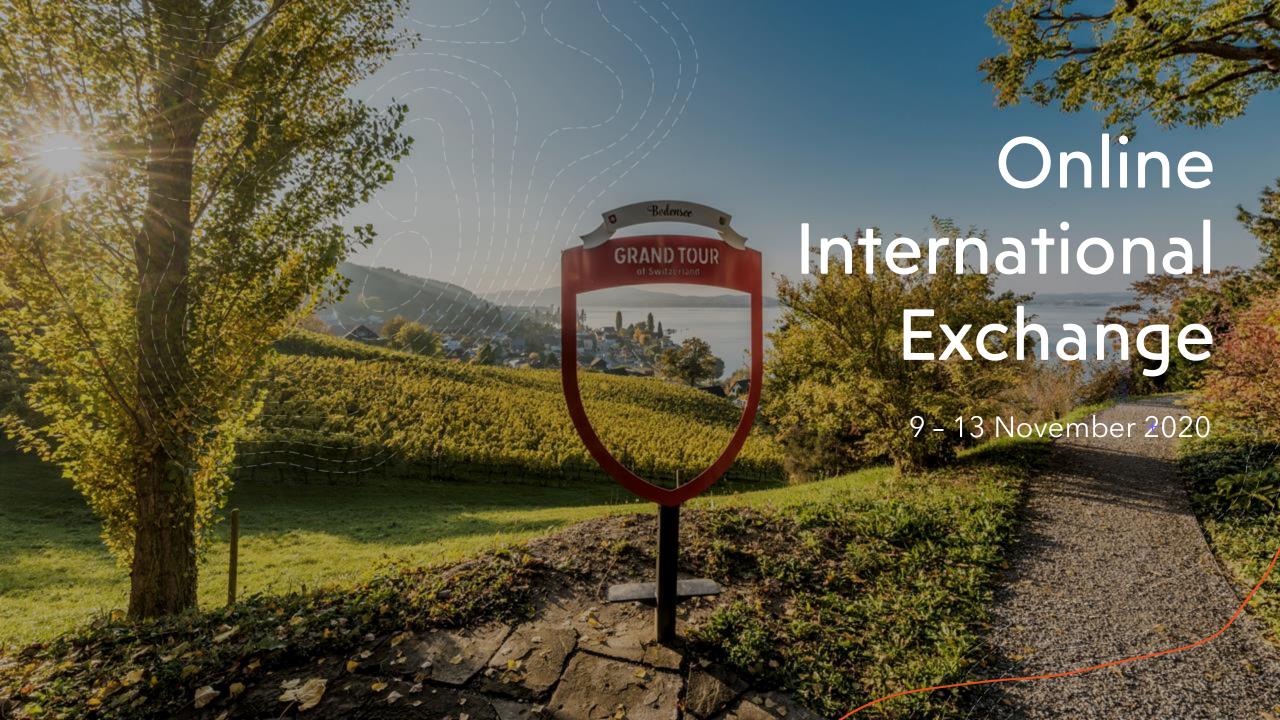

#### Cultural Assignments Monday/Tuesday

- + Getting to know each other
- + Exchange of cultural background
- + Insights (work, education, private)

# Getting to know each other

+ Student experiences:

#### Client Assignment(s) Wednesday/Thursday

- + Teamwork
- + Using each other's skills
- + Ideas