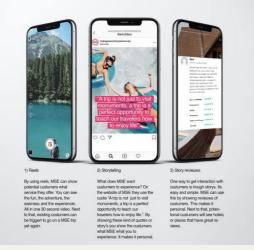

## Cluster A – pandamic test lane







## Cluster B - Mayan Monkey Mijas





- One-time trial
- · Choose your own flavour: Dark, Milk, White and Vegan
- · Add your own choosing of toppings
- · Choose your own packaging
- One-time only

7,95



#### TIER 2: CHIMPANZEE

- 1 Bar monthly subscription
- Choose your own flavour: Dark, Milk, White and Vegan
- · Add your own choosing of toppings
- · Choose your own packaging
- Half-year subscription
- 29,95 49,95





- TIER 3: GORILLA
- 2 Bar monthly subscription Choose your own flavour: Dark, Milk, White and Vegan
- · Add your own choosing of toppings
- · Choose your own packaging
- Subscription-long access to digital museum tour
- One-year subscription 69,95







#### Cluster C - Acoola









#### Cluster D - MalagaSouthExperiences





Social Media



The Pinterest Post





## Cluster E – Your Journey





### Cluster F – La Cávea







## Cluster G - SeaBookings





#### Cluster H – costamundo





## Thank you all for participating



- 6 Countries
- 7 VET providers
- 2 Intermediates











## **Stadin AO**

cıbap