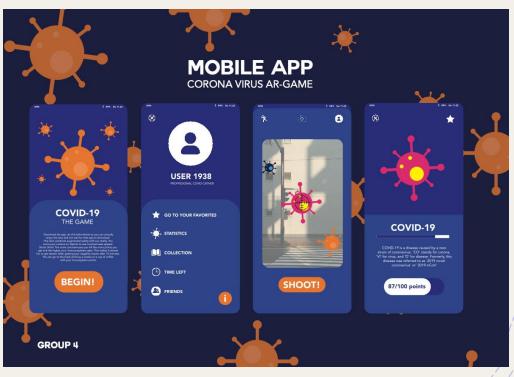

#### Cultural Assignments Monday/Tuesday

- + Getting to know each other
- + Exchange of cultural background
- + Insights (work, education, private)



# Getting to know each other

+ Student experiences:









#### Client Assignment(s) Wednesday/Thursday

- + Teamwork
- + Using each other's skills
- + Ideas



## Cluster A – pandamic test lane







## Cluster B - Mayan Monkey Mijas





- One-time trial
- · Choose your own flavour: Dark, Milk, White and Vegan
- · Add your own choosing of toppings
- · Choose your own packaging
- One-time only

7,95



#### TIER 2: CHIMPANZEE

- 1 Bar monthly subscription
- Choose your own flavour: Dark, Milk, White and Vegan
- · Add your own choosing of toppings
- · Choose your own packaging
- Half-year subscription
- 29,95 49,95





- TIER 3: GORILLA
- 2 Bar monthly subscription Choose your own flavour: Dark, Milk, White and Vegan
- · Add your own choosing of toppings
- · Choose your own packaging
- Subscription-long access to digital museum tour
- One-year subscription 69,95







#### Cluster C - Acoola









#### Cluster D - MalagaSouthExperiences





Social Media



The Pinterest Post